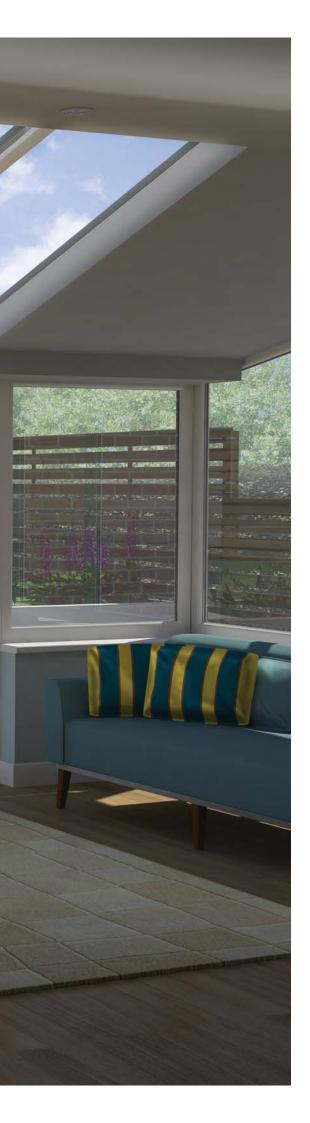

Internally the Liv<u>in</u>ROOF is stunning. It can deliver a magnificent vaulted ceiling and incorporates the Liv<u>in</u>Room internal pelmet around the perimeter, where lights can be installed. At the ridge at the top of the Liv<u>in</u>ROOF you can insert or hang lights in a place where you otherwise wouldn't be able to on a vaulted ceiling.

If a vaulted ceiling isn't for you then there is an option of a suspended ceiling, allowing you to continue the ceiling height from an adjoining room or to give your room a more 'cosy' feel