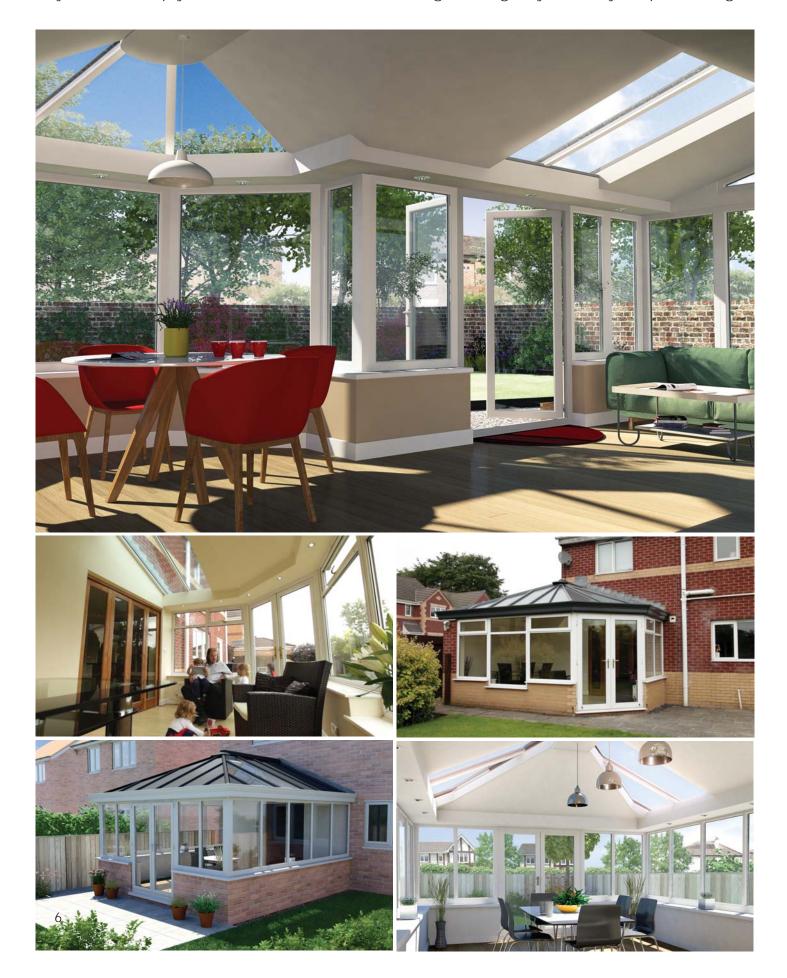

At Ultraframe, we understand the importance of natural light in any home extension. The great feature of Livin ROOF is that it can incorporate one, or a number of glazed panels that allows daylight to penetrate deep into your room, making the space instantly brighter.

The glass panels can be inserted to replace any of the aluminium roofing panels, in any shape enabling you to maximise the light in your room or produce a very contemporary design not easily achievable with other types of roofing system.

## Unrivalled Design.

Liv*in*ROOF can be formed into any shape or roof style. Glazing panels can be inserted anywhere to help you maximise the use of natural light and give you a truly bespoke design.