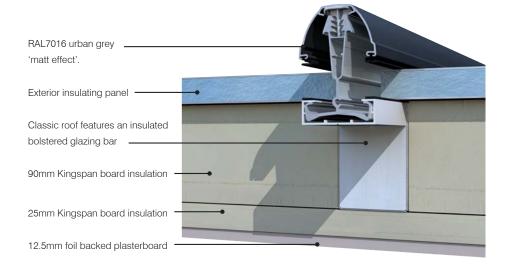

The Liv<u>in</u>ROOF roofing system is constructed from insulated composite external panels and Kingspan slab insulation, which are strong and robust yet extremely thermally efficient.

The Structure of the roof utilises
Ultraframes market leading Classic
roof system to provide strength and
rigidity – and with over 1.5 million
Classic roofs installed throughout
the UK you can be sure it can
withstand anything Mother Nature
has to offer.

## The great NEW roof replacement

- All LivinROOF designs come complete
  with the LivinRoom perimeter ceiling
  system as standard, not only providing the
  perfect place for spotlights and speakers,
  but it gives the effect of lifting the vaulted
  ceiling, giving a light airy feel to the new
  room.
- LivinROOF can incorporate the Classic Cornice - hiding the guttering and giving your conservatory a modern, aethestically pleasing feature.
- Externally the LivinROOF is finished in urban grey to compliment any housing style and give a contemporary look.
- The LivinROOF is quick to install compared to other solid roofs on the market and because of its prefabricated design, doesn't require any onsite cutting, reducing waste and disruption.