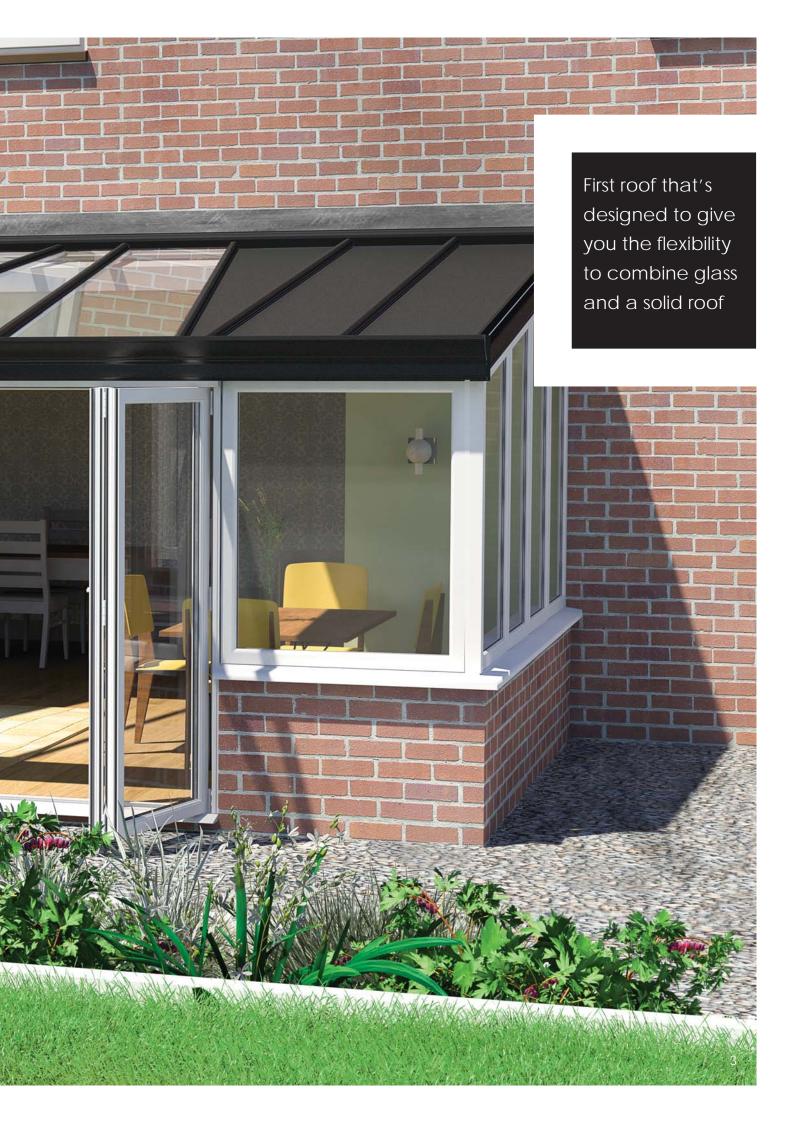

Liv*in*ROOF is the first roofing system designed to give you the flexibility to combine solid and glazed roofing seamlessly. It helps you extend your living space and enhance thermal performance to give you a room that you can use all year round.

Whether you are constructing a new home extension or replacing an old existing conservatory roof the LivinROOF can give you total design flexibility and the ability to create stylish and thermally efficient rooms like no other solution on the market.