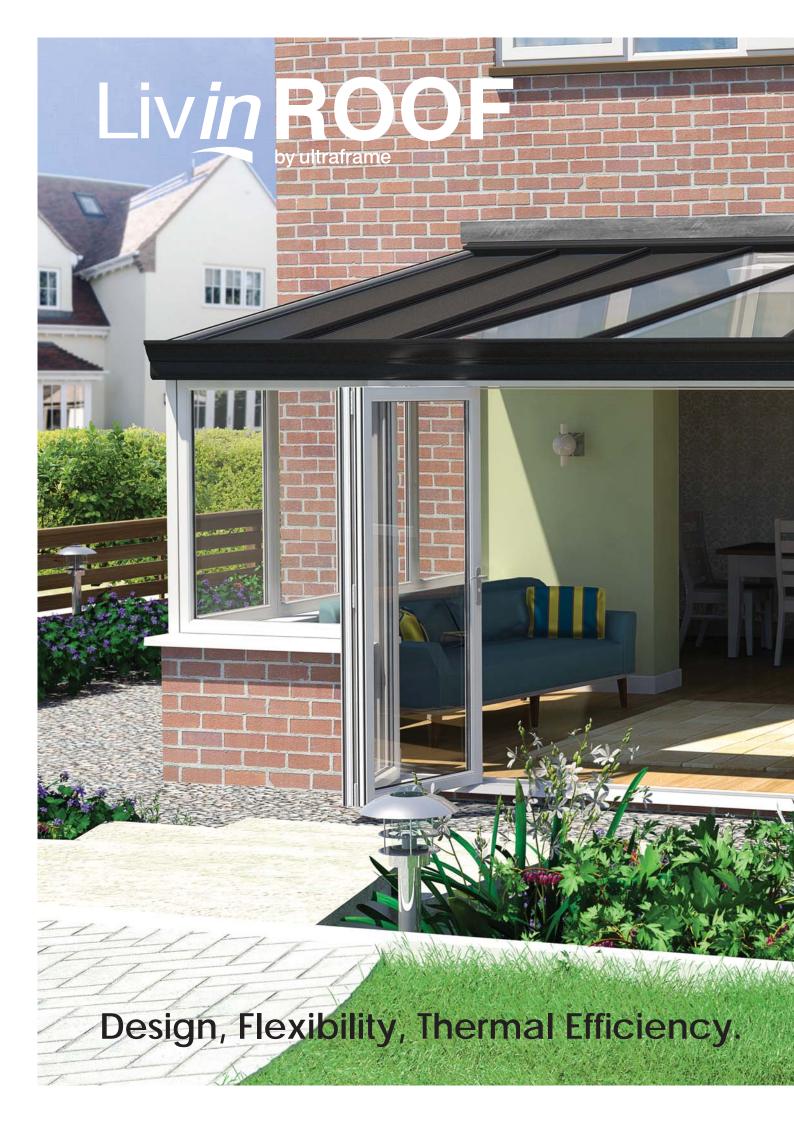

Liv*in*ROOF is the first roofing system designed to give you the flexibility to combine solid and glazed roofing seamlessly. It helps you extend your living space and enhance thermal performance to give you a room that you can use all year round.

Whether you are constructing a new home extension or replacing an old existing conservatory roof the LivinROOF can give you total design flexibility and the ability to create stylish and thermally efficient rooms like no other solution on the market.