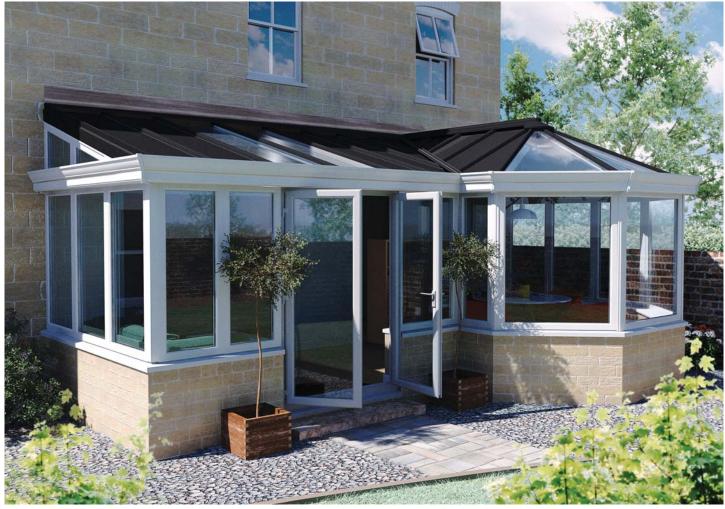

Liv*in*ROOF is the first roofing system designed to give you the flexibility to combine solid and glazed roofing seamlessly. It helps you extend your living space and enhance thermal performance to give you a room that you can use all year round.

Whether you are constructing a new home extension or replacing an old existing conservatory roof the LivinROOF can give you total design flexibility and the ability to create stylish and thermally efficient rooms like no other solution on the market.

At Ultraframe, we understand the importance of natural light in any home extension. The great feature of Livin ROOF is that it can incorporate one, or a number of glazed panels that allows daylight to penetrate deep into your room, making the space instantly brighter.

The glass panels can be inserted to replace any of the aluminium roofing panels, in any shape enabling you to maximise the light in your room or produce a very contemporary design not easily achievable with other types of roofing system.