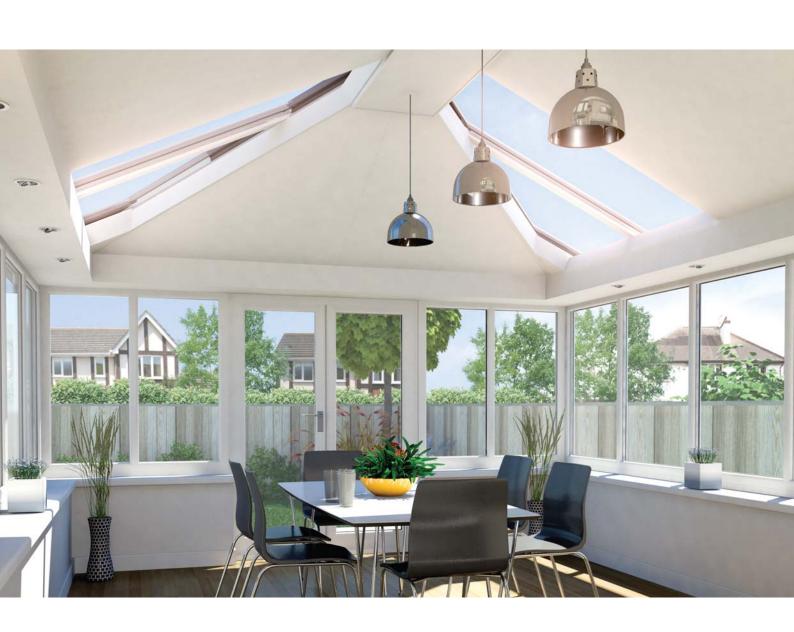

Internally the Liv<u>in</u>ROOF is stunning. It can deliver a magnificent vaulted ceiling and incorporates the Liv<u>in</u>Room internal pelmet around the perimeter, where lights can be installed. At the ridge at the top of the Liv<u>in</u>ROOF you can insert or hang lights in a place where you otherwise wouldn't be able to on a vaulted ceiling.

If a vaulted ceiling isn't for you then there is an option of a suspended ceiling, allowing you to continue the ceiling height from an adjoining room or to give your room a more 'cosy' feel