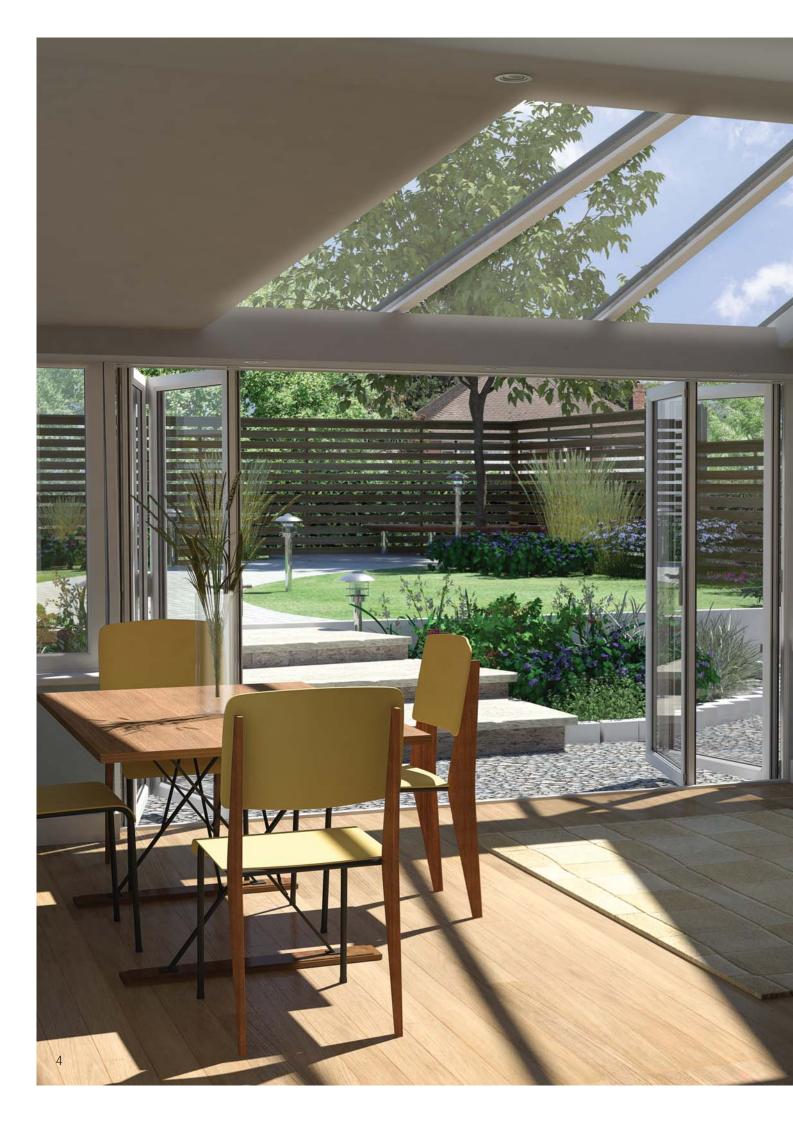

At Ultraframe, we understand the importance of natural light in any home extension. The great feature of Livin ROOF is that it can incorporate one, or a number of glazed panels that allows daylight to penetrate deep into your room, making the space instantly brighter.

The glass panels can be inserted to replace any of the aluminium roofing panels, in any shape enabling you to maximise the light in your room or produce a very contemporary design not easily achievable with other types of roofing system.