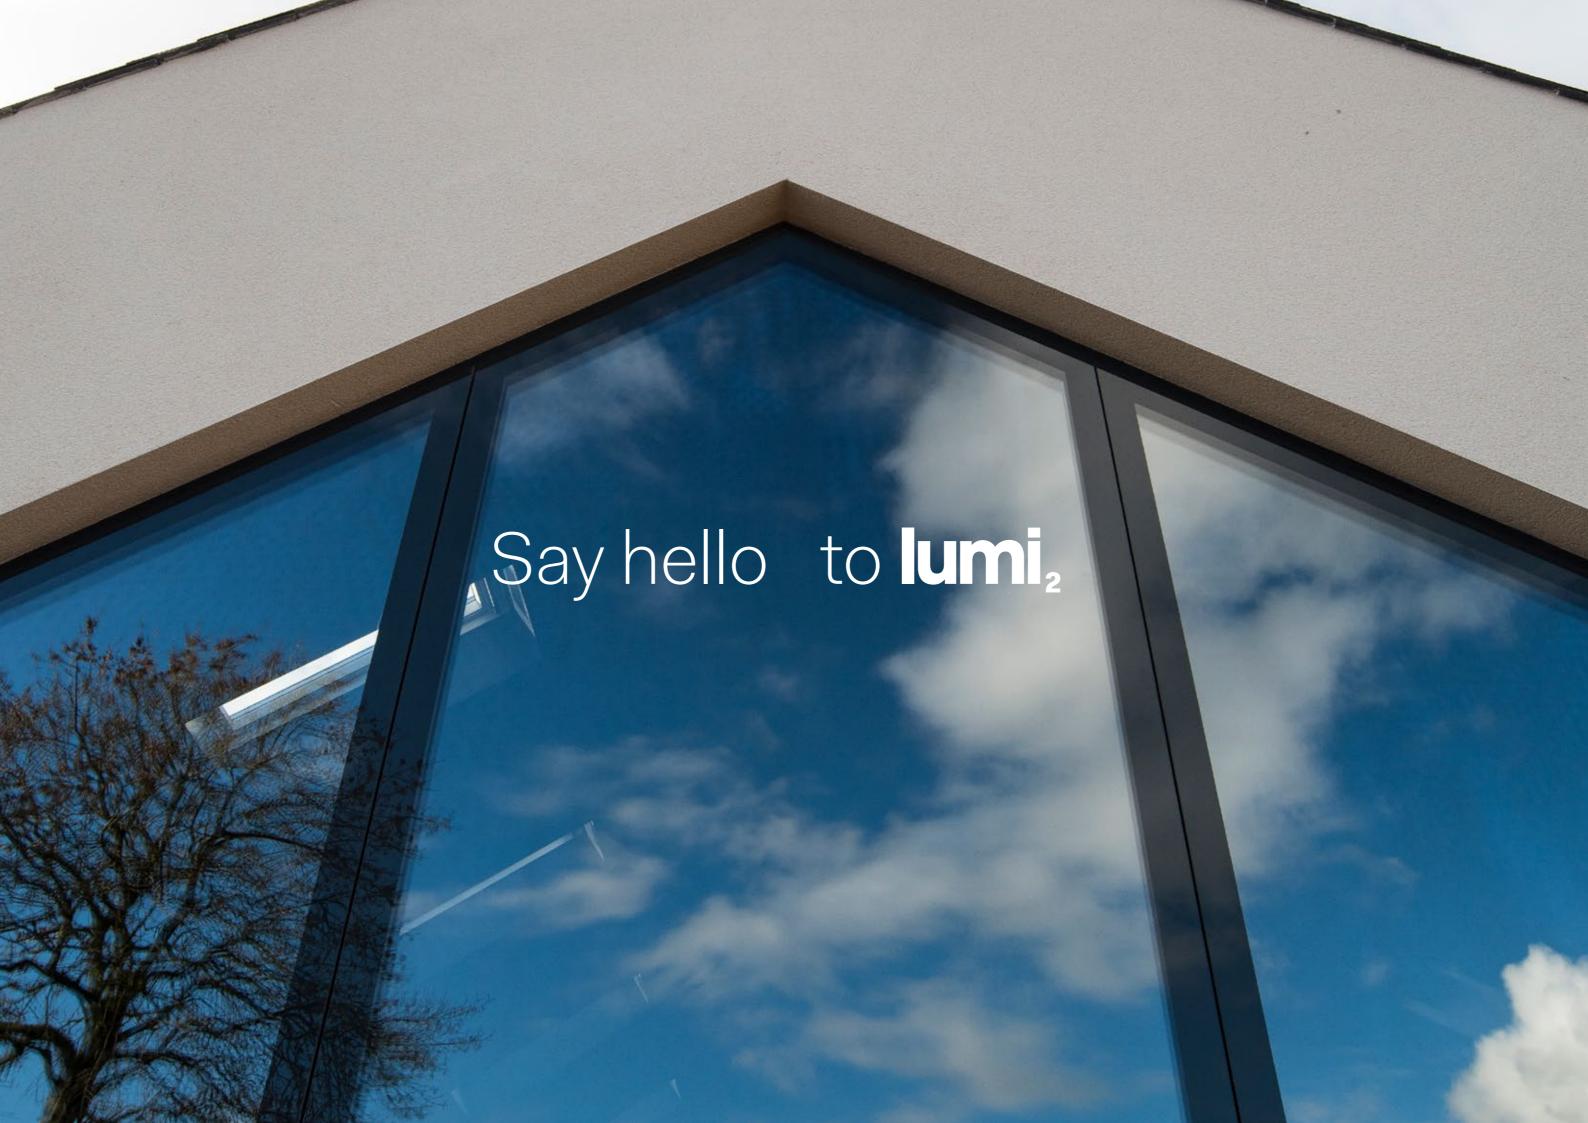

### And now it's also the most flexible with our two NEW product ranges for 2017:

- Lumi Double Glazed Windows.
- Lumi Double Glazed Sliding Doors.

#### Lumi double glazed windows

This double glazed version of the Lumi award winning glazing system is perfect for the replacement market. With its wall-to-wall glass it looks exactly the same as the Lumi triple glazed version, but is designed to fit perfectly into 70mm PVC replacement projects and is available in the full range of external and internal colours.