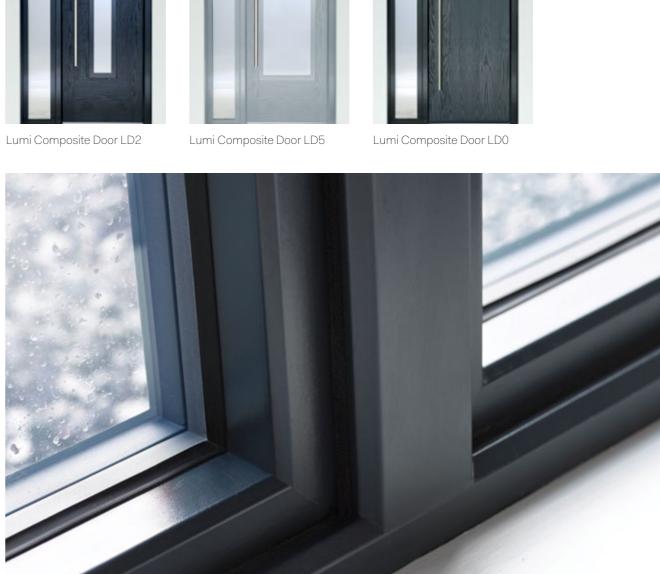

A 50mm unit with triple glazed, fully insulated, toughened glass, is supported by a sturdy internal glass-fibre, high density, closed cell structure, that allows for larger than average glazed areas. With no joints, no painted surfaces, no connected materials, there's nothing to maintain, nothing to corrode and no external weak points...

6mm Kitemarked low iron extra clear toughened glass. 4mm Kitemarked toughened glass. Triple glazed 50mm insulated glass unit. Exterior grade Renolit foil. Authentic timber finish with no maintenance. Highly polished edge. Ceramic colour border. Fused in toughening furnace at 700°C. High strength structural adhesive. Edgetech warm edge Super Spacer with built in energy saving. Glass-fibre profile. Exceptionally strong and durable with low thermal conductivity. Double gasket seal for excellent thermal performance and noise reduction. Double rebate stormproof design. Foam insulation for extra energy efficiency.