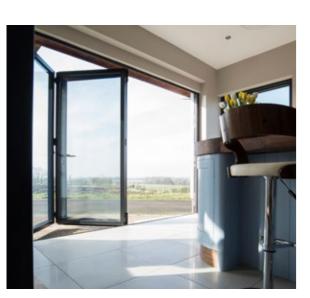

### And now it's also the most flexible with our two NEW product ranges for 2017:

- Lumi Double Glazed Windows.
- Lumi Double Glazed Sliding Doors.

#### Lumi double glazed lift-slide doors

This double glazed version of the frameless Lumi lift-slide door system is a stunning addition to any home.

- Wall-to-wall glass.
- Energy efficient lightweight system
- Available up to 6.5m wide x 2.6m high
- Available in the full colour range including white and cream.
- Available in 2 or 4 pane options