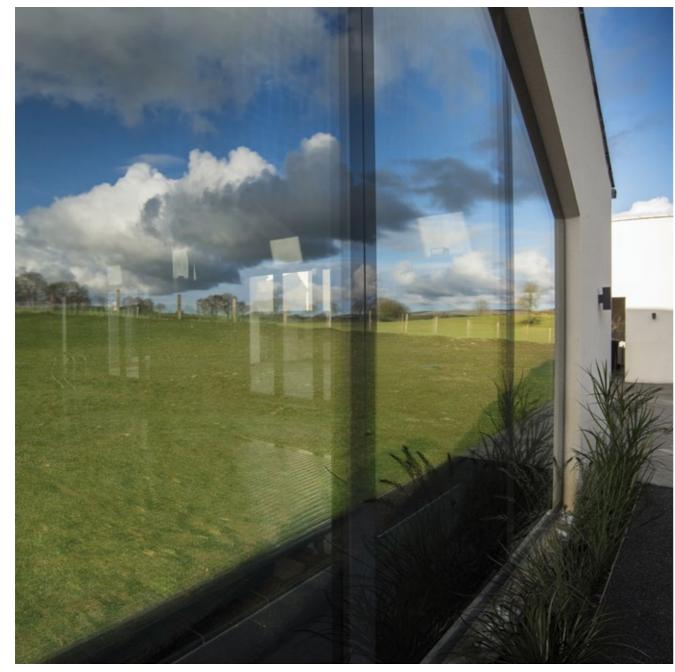

## Energy efficiency that lasts.

This is a world that is constantly changing. That's why we didn't want to waste our energy creating another double or triple glazed window. Lumi doesn't just look different, it performs differently too.

A 50mm unit with triple glazed, fully insulated, toughened glass, is supported by a sturdy internal glass-fibre, high density, closed cell structure, that allows for larger than average glazed areas. With no joints, no painted surfaces, no connected materials, there's nothing to maintain, nothing to corrode and no external weak points...