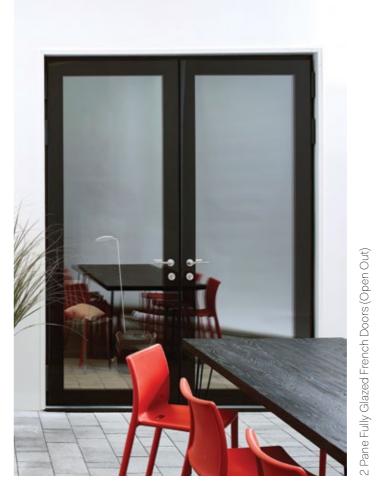

Lumi Fully Glazed French Doors (Open in)

4 Pane Fully Glazed French Doors (Open Out)

'AnTeak' Internal Finish

'Anthracite Grey Smooth' Internal Finish