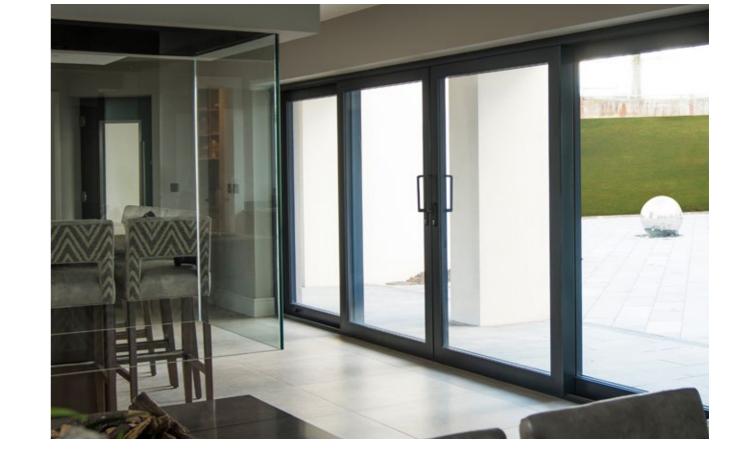

The Lumi2 range also includes a double glazed Lift-Slide door which has the same flush glazing finish as the triple glazed version and is available in the full Lumi colour range.

#### Lumi double glazed lift-slide doors

This double glazed version of the frameless Lumi lift-slide door system is a stunning addition to any home.

- Wall-to-wall glass.
- Energy efficient lightweight system
- Available up to 6.5m wide x 2.6m high
- Available in the full colour range including white and cream.
- Available in 2 or 4 pane options