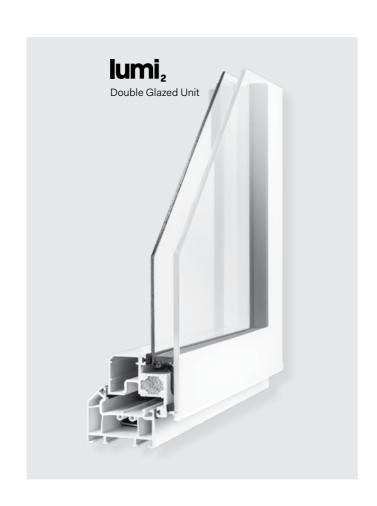

A 50mm unit with triple glazed, fully insulated, toughened glass, is supported by a sturdy internal glass-fibre, high density, closed cell structure, that allows for larger than average glazed areas. With no joints, no painted surfaces, no connected materials, there's nothing to maintain, nothing to corrode and no external weak points...

6mm Kitemarked low iron extra clear toughened glass. 4mm Kitemarked toughened glass. Triple glazed 50mm insulated glass unit. Exterior grade Renolit foil. Authentic timber finish with no maintenance. Highly polished edge. Ceramic colour border. Fused in toughening furnace at 700°C. High strength structural adhesive. Edgetech warm edge Super Spacer with built in energy saving. Glass-fibre profile. Exceptionally strong and durable with low thermal conductivity. Double gasket seal for excellent thermal performance and noise reduction. Double rebate stormproof design. Foam insulation for extra energy efficiency.