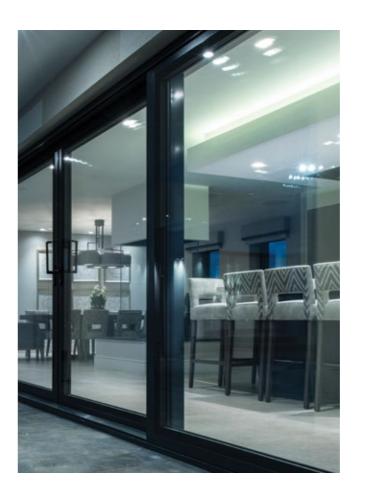

The Lumi2 range also includes a double glazed Lift-Slide door which has the same flush glazing finish as the triple glazed version and is available in the full Lumi colour range.

#### Lumi double glazed lift-slide doors

This double glazed version of the frameless Lumi lift-slide door system is a stunning addition to any home.

- Wall-to-wall glass.
- Energy efficient lightweight system
- Available up to 6.5m wide x 2.6m high
- Available in the full colour range including white and cream.
- Available in 2 or 4 pane options