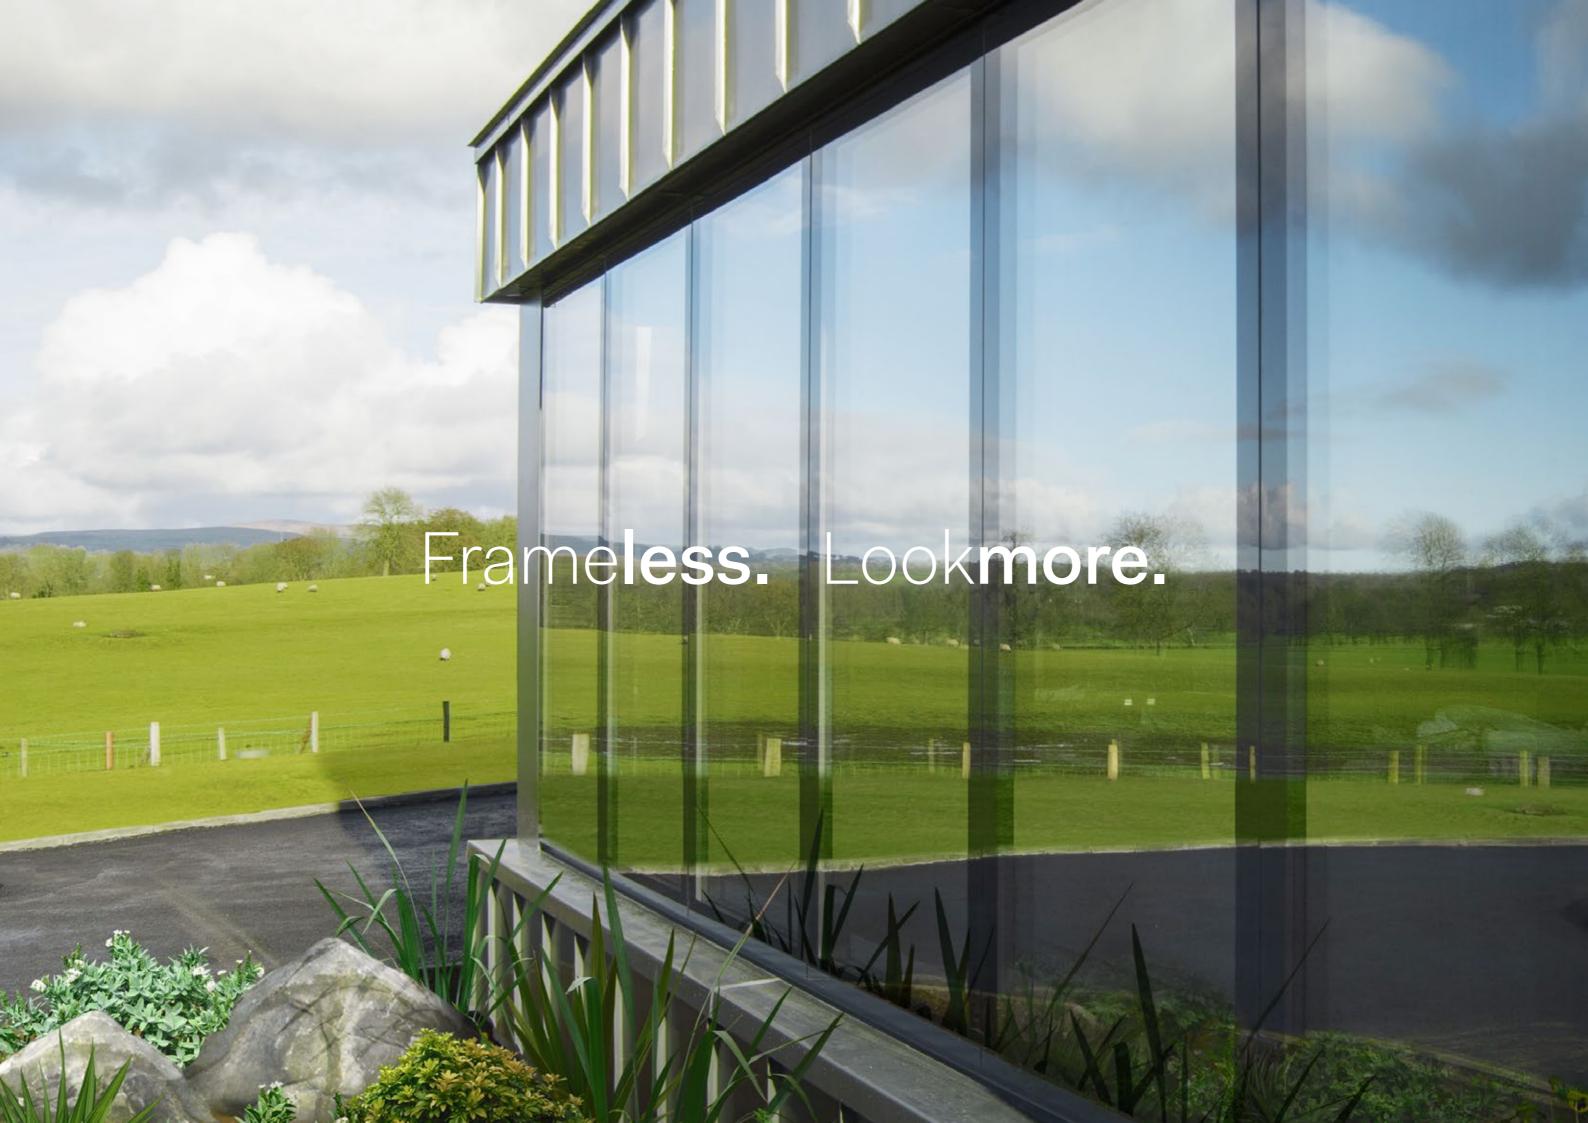

# 

Windows
Bi-folds
Lift-Slide Doors
French Doors
Composite Doors
Glazed Doors

Lumi is a pioneering new glazing system. With no raised, mounted frame, Lumi is frameless. It's wall to wall glass, with an impressive suite of energy efficiency credentials. It's everything you know about a window, turned inside out.

## Energy efficiency that lasts.

This is a world that is constantly changing. That's why we didn't want to waste our energy creating another double or triple glazed window. Lumi doesn't just look different, it performs differently too.

A 50mm unit with triple glazed, fully insulated, toughened glass, is supported by a sturdy internal glass-fibre, high density, closed cell structure, that allows for larger than average glazed areas. With no joints, no painted surfaces, no connected materials, there's nothing to maintain, nothing to corrode and no external weak points...