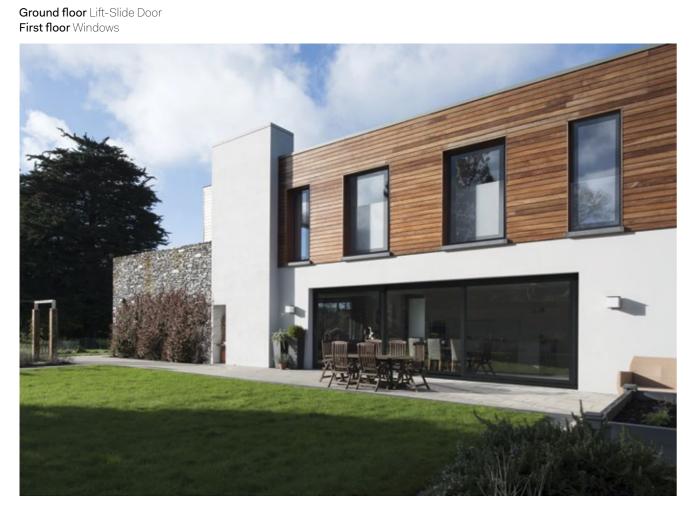

Lumi Coloro Door

Bi-fold Door (Aluminium, available in Anthracite Grey, Black & Light Grey)

Bi-fold Door (Aluminium, available in Anthracite Grey, Black & Light Grey)

Lift-Slide Door (Aluminium, available in Anthracite Grey only)

The Lumi2 range also includes a double glazed Lift-Slide door which has the same flush glazing finish as the triple glazed version and is available in the full Lumi colour range.

#### Lumi double glazed lift-slide doors

This double glazed version of the frameless Lumi lift-slide door system is a stunning addition to any home.

- Wall-to-wall glass.
- Energy efficient lightweight system
- Available up to 6.5m wide x 2.6m high
- Available in the full colour range including white and cream.
- Available in 2 or 4 pane options