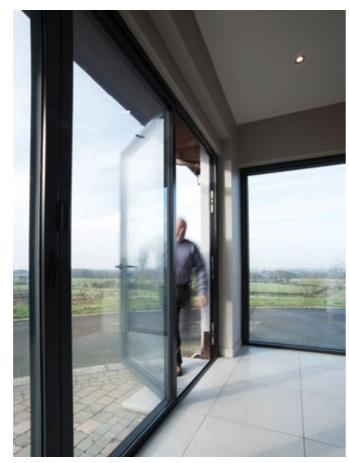

### And now it's also the most flexible with our two NEW product ranges for 2017:

- Lumi Double Glazed Windows.
- Lumi Double Glazed Sliding Doors.

#### Lumi double glazed lift-slide doors

This double glazed version of the frameless Lumi lift-slide door system is a stunning addition to any home.

- Wall-to-wall glass.
- Energy efficient lightweight system
- Available up to 6.5m wide x 2.6m high
- Available in the full colour range including white and cream.
- Available in 2 or 4 pane options