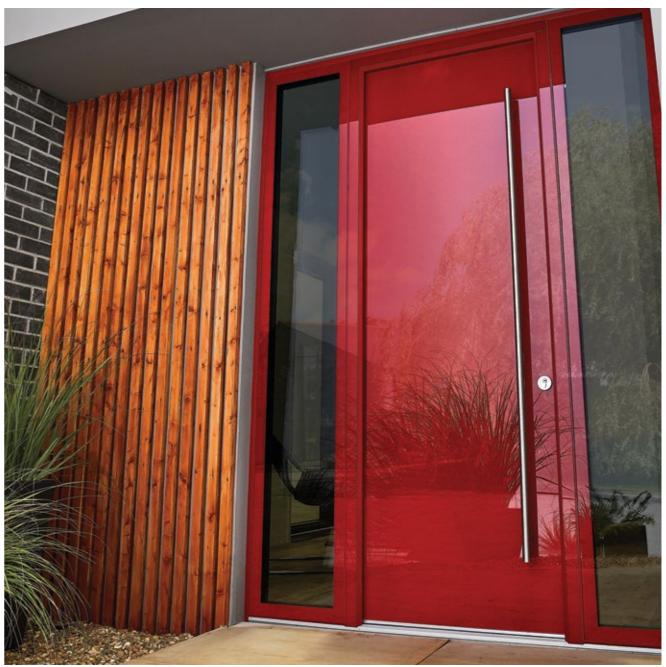

Lumi Coloro Door

Bi-fold Door (Aluminium, available in Anthracite Grey, Black & Light Grey)

Bi-fold Door (Aluminium, available in Anthracite Grey, Black & Light Grey)

Lift-Slide Door (Aluminium, available in Anthracite Grey only)

#### External Glass

Anthracite Grey

Light Grey

Slate Blue

Light Blue

Black

Chartwell Green

Red