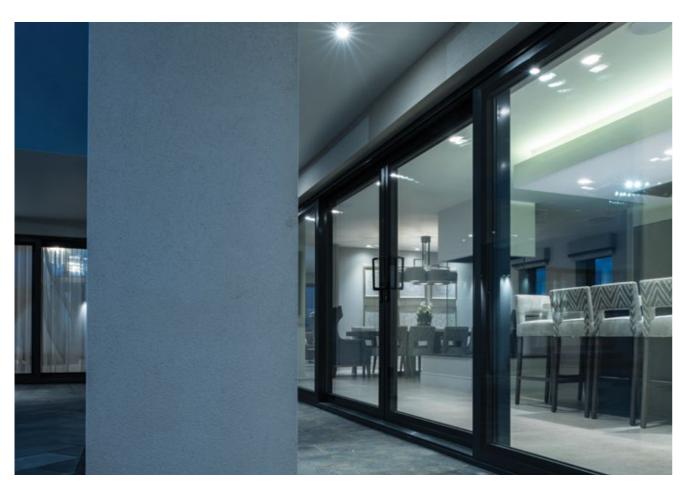

The Lumi2 range also includes a double glazed Lift-Slide door which has the same flush glazing finish as the triple glazed version and is available in the full Lumi colour range.

#### Lumi double glazed lift-slide doors

This double glazed version of the frameless Lumi lift-slide door system is a stunning addition to any home.

- Wall-to-wall glass.
- Energy efficient lightweight system
- Available up to 6.5m wide x 2.6m high
- Available in the full colour range including white and cream.
- Available in 2 or 4 pane options