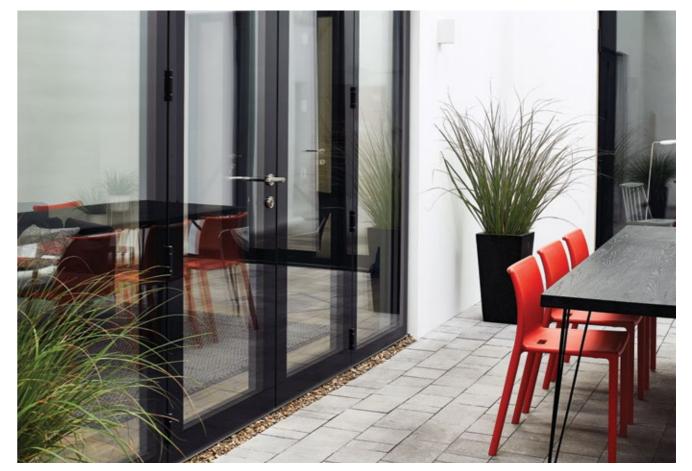

Lumi Fully Glazed French Doors (Open in)

4 Pane Fully Glazed French Doors (Open Out)

'AnTeak' Internal Finish

'Anthracite Grey Smooth' Internal Finish