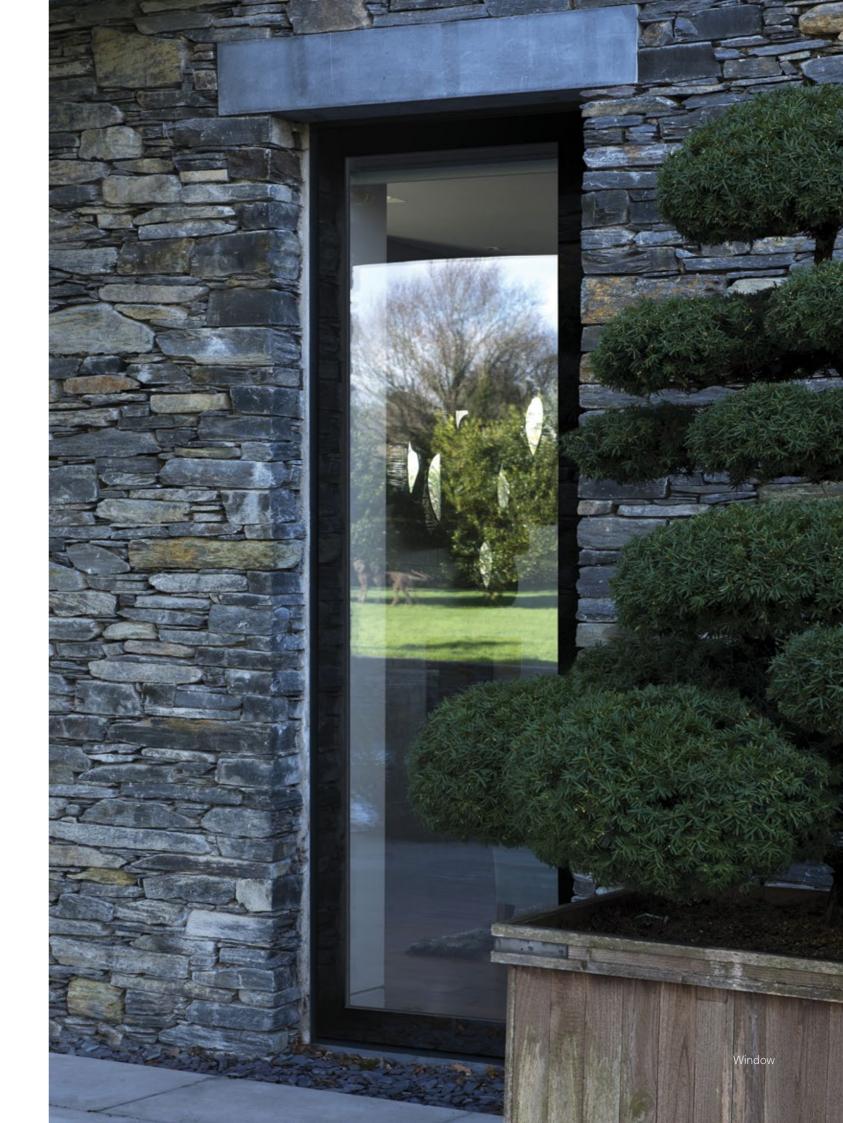

# 

Windows
Bi-folds
Lift-Slide Doors
French Doors
Composite Doors
Glazed Doors

Lumi is a pioneering new glazing system. With no raised, mounted frame, Lumi is frameless. It's wall to wall glass, with an impressive suite of energy efficiency credentials. It's everything you know about a window, turned inside out.

Over the centuries, architecture has captured changes in both aesthetics and attitudes, but in recent years, windows just haven't kept up.
Lumi has been designed and engineered to be radically different. Its range of windows, doors, bi-folds and lift-slide doors match both inside and out, but stand out in a sea of commonality.