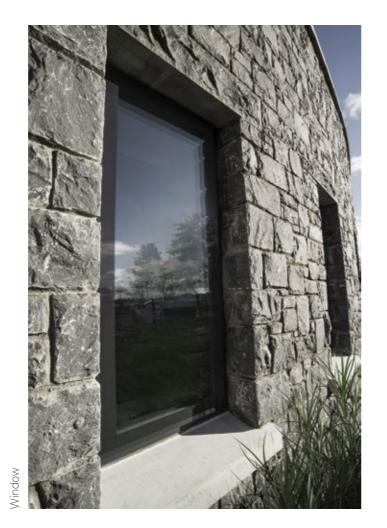

# 

Windows
Bi-folds
Lift-Slide Doors
French Doors
Composite Doors
Glazed Doors

Lumi is a pioneering new glazing system. With no raised, mounted frame, Lumi is frameless. It's wall to wall glass, with an impressive suite of energy efficiency credentials. It's everything you know about a window, turned inside out.

Over the centuries, architecture has captured changes in both aesthetics and attitudes, but in recent years, windows just haven't kept up.
Lumi has been designed and engineered to be radically different. Its range of windows, doors, bi-folds and lift-slide doors match both inside and out, but stand out in a sea of commonality.

A 50mm unit with triple glazed, fully insulated, toughened glass, is supported by a sturdy internal glass-fibre, high density, closed cell structure, that allows for larger than average glazed areas. With no joints, no painted surfaces, no connected materials, there's nothing to maintain, nothing to corrode and no external weak points...