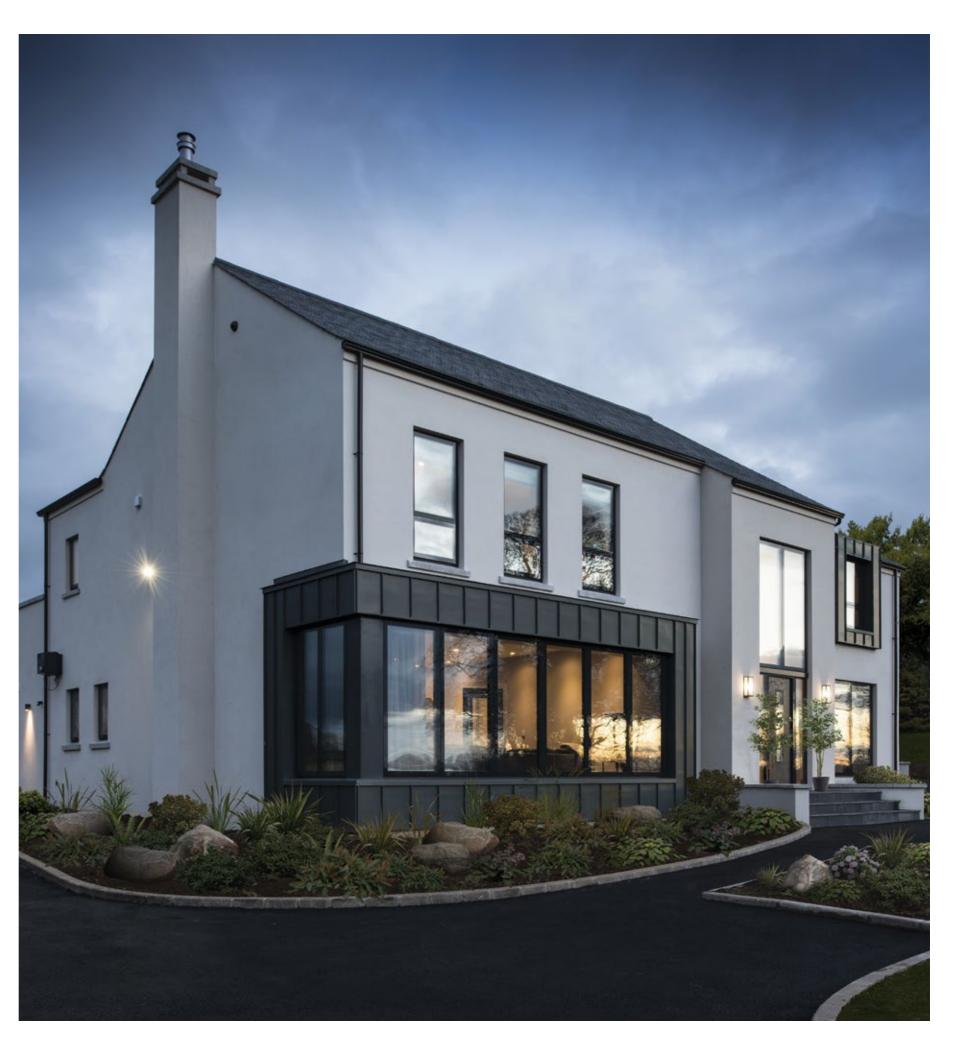

# 

Windows
Bi-folds
Lift-Slide Doors
French Doors
Composite Doors
Glazed Doors

Lumi is a pioneering new glazing system. With no raised, mounted frame, Lumi is frameless. It's wall to wall glass, with an impressive suite of energy efficiency credentials. It's everything you know about a window, turned inside out.

Over the centuries, architecture has captured changes in both aesthetics and attitudes, but in recent years, windows just haven't kept up.
Lumi has been designed and engineered to be radically different. Its range of windows, doors, bi-folds and lift-slide doors match both inside and out, but stand out in a sea of commonality.

## Energy efficiency that lasts.

This is a world that is constantly changing. That's why we didn't want to waste our energy creating another double or triple glazed window. Lumi doesn't just look different, it performs differently too.