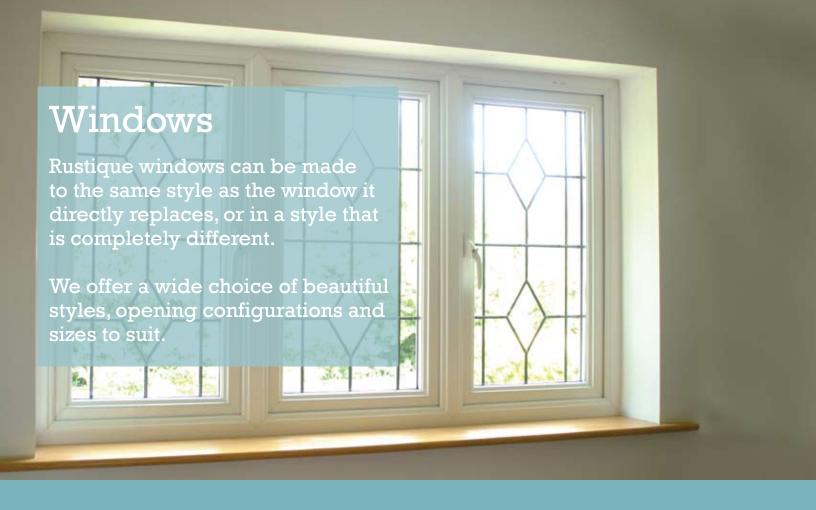

#### Casement windows.

Casement windows remain a popular, practical and versatile choice.

We offer a wide range of beautiful styles, with opening configurations and sizes to suit and with decorative glass and Georgian bar options to complement the style of your home.