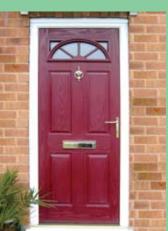

#### Entrance Doors.

We offer a wide range of front and back door styles to match your Rustique windows. You have the option to match the door it replaces or with a completely different style. Our mix and match of door styles, decorative glass patterns, complementary door furniture and a range of locking hardware means that each door is tailor made to suit you. Ask for the full range of door styles available.