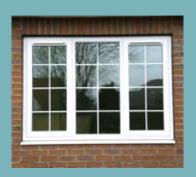

#### Casement windows.

Casement windows remain a popular, practical and versatile choice.

We offer a wide range of beautiful styles, with opening configurations and sizes to suit and with decorative glass and Georgian bar options to complement the style of your home.