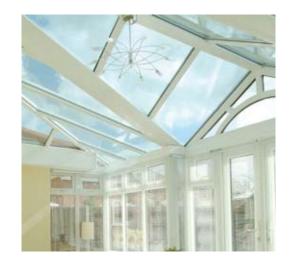

Choose from a 'T' shaped Edwardian or a 'P' shaped Victorian conservatory with a multi-faceted end. Our Edwardian design – rectangular or square in shape with no gable end - has a timeless elegance that complements all house styles, whether traditional or contemporary.