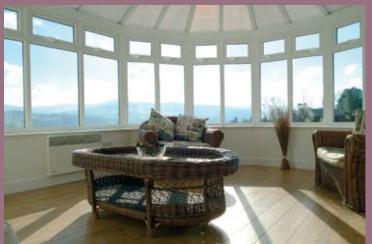

Choose from a 'T' shaped Edwardian or a 'P' shaped Victorian conservatory with a multi-faceted end. Our Edwardian design – rectangular or square in shape with no gable end - has a timeless elegance that complements all house styles, whether traditional or contemporary.

#### The Victorian

A minimum of 5 angular sides with a 3 or 5 facet roof is available in a variety of sizes and finishes to suit your home.

#### The Edwardian

Normally square or rectangular available in a variety of sizes and finishes to complement your home.

#### The 'P' Victorian

A flexible style for those who want to create an even larger living space and add more value to your home.

#### The Lean-to

Square or rectangular, with the classic pitched roof system.

Ask for further information on the roof glazing options available.

Great effort is made to ensure that the life cycle of Rustique products have minimal impact on the environment.