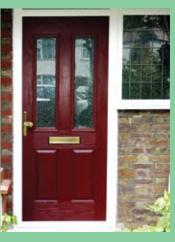

#### Entrance Doors.

We offer a wide range of front and back door styles to match your Rustique windows. You have the option to match the door it replaces or with a completely different style. Our mix and match of door styles, decorative glass patterns, complementary door furniture and a range of locking hardware means that each door is tailor made to suit you. Ask for the full range of door styles available.