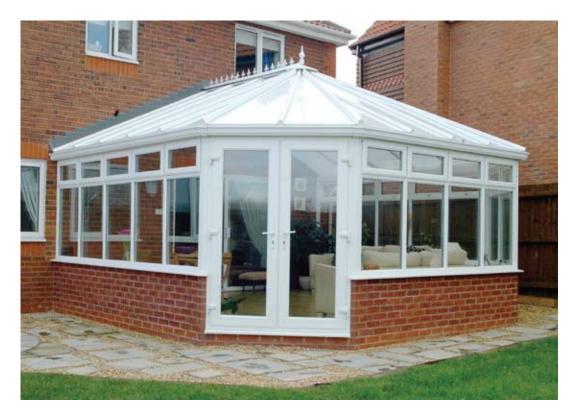

Choose from a 'T' shaped Edwardian or a 'P' shaped Victorian conservatory with a multi-faceted end. Our Edwardian design – rectangular or square in shape with no gable end - has a timeless elegance that complements all house styles, whether traditional or contemporary.

#### The Victorian

A minimum of 5 angular sides with a 3 or 5 facet roof is available in a variety of sizes and finishes to suit your home.