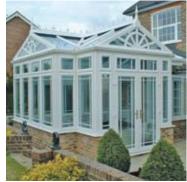

Choose from a 'T' shaped Edwardian or a 'P' shaped Victorian conservatory with a multi-faceted end. Our Edwardian design – rectangular or square in shape with no gable end - has a timeless elegance that complements all house styles, whether traditional or contemporary.

#### The Edwardian

Normally square or rectangular available in a variety of sizes and finishes to complement your home.