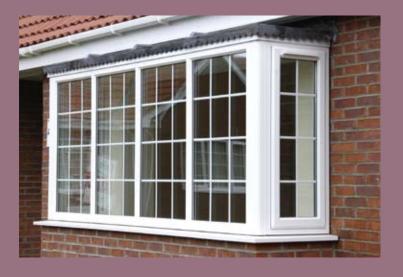

#### Casement windows.

Casement windows remain a popular, practical and versatile choice.

We offer a wide range of beautiful styles, with opening configurations and sizes to suit and with decorative glass and Georgian bar options to complement the style of your home.

style options