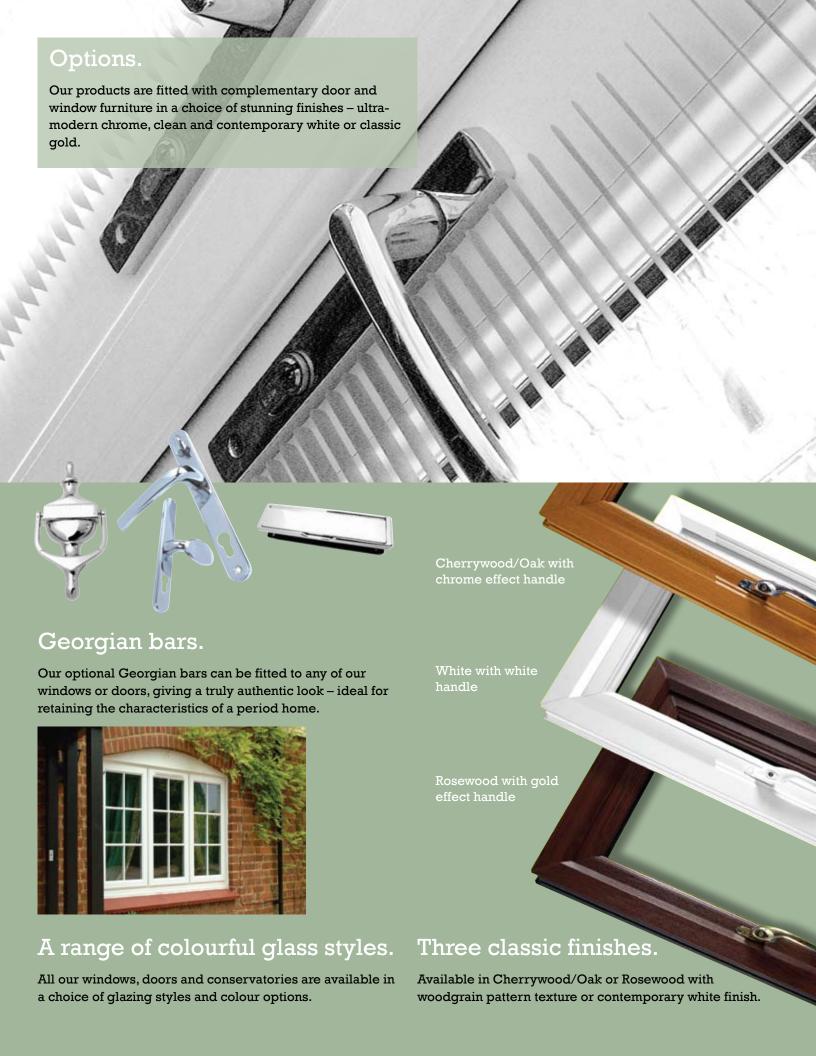

#### It's in the detail.

Our aesthetically detailed window profile features a slim-line sculptured 'ovolo' edge to complement any home.

#### Casement windows.

Casement windows remain a popular, practical and versatile choice.

We offer a wide range of beautiful styles, with opening configurations and sizes to suit and with decorative glass and Georgian bar options to complement the style of your home.