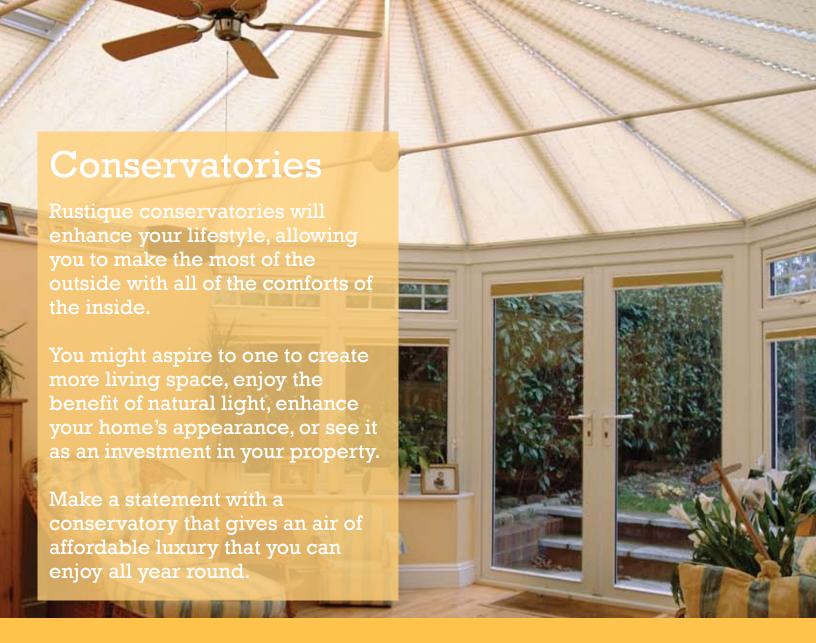

Choose from a 'T' shaped Edwardian or a 'P' shaped Victorian conservatory with a multi-faceted end. Our Edwardian design – rectangular or square in shape with no gable end - has a timeless elegance that complements all house styles, whether traditional or contemporary.

#### The Lean-to

Square or rectangular, with the classic pitched roof system.

Ask for further information on the roof glazing options available.

Great effort is made to ensure that the life cycle of Rustique products have minimal impact on the environment.