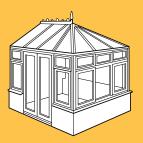

#### The Victorian

A minimum of 5 angular sides with a 3 or 5 facet roof is available in a variety of sizes and finishes to suit your home.