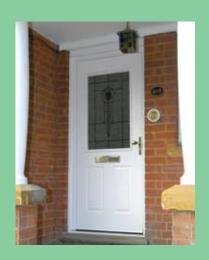

#### Entrance Doors.

We offer a wide range of front and back door styles to match your Rustique windows. You have the option to match the door it replaces or with a completely different style. Our mix and match of door styles, decorative glass patterns, complementary door furniture and a range of locking hardware means that each door is tailor made to suit you. Ask for the full range of door styles available.