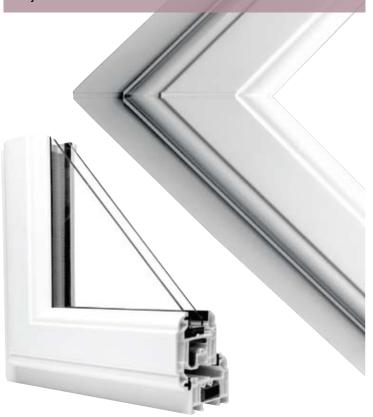

#### It's in the detail.

Our aesthetically detailed window profile features a slim-line sculptured 'ovolo' edge to complement any home.

## Energy saving efficiency.

Rustique products are energy efficient. They are proven to help keep the warmth inside your home whilst keeping the cold out and any heat loss to a minimum - all this will help reduce your heating costs significantly.