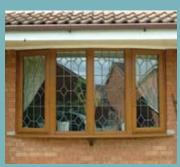

#### Casement windows.

Casement windows remain a popular, practical and versatile choice.

We offer a wide range of beautiful styles, with opening configurations and sizes to suit and with decorative glass and Georgian bar options to complement the style of your home.