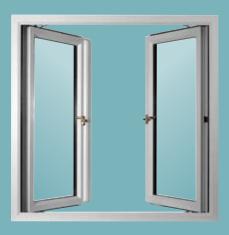

## French windows.

Stylish continental styled French windows are a real alternative to standard casements, which give the added benefit of an unspoilt view without a fixed window frame being in the way.