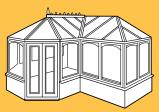

#### The 'P' Victorian

A flexible style for those who want to create an even larger living space and add more value to your home.