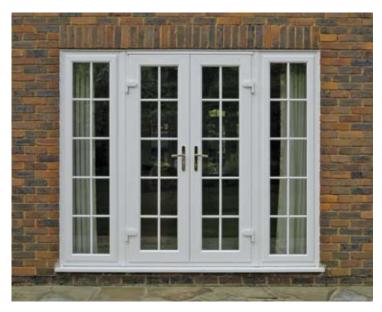

## French windows.

Stylish continental styled French windows are a real alternative to standard casements, which give the added benefit of an unspoilt view without a fixed window frame being in the way.

style options