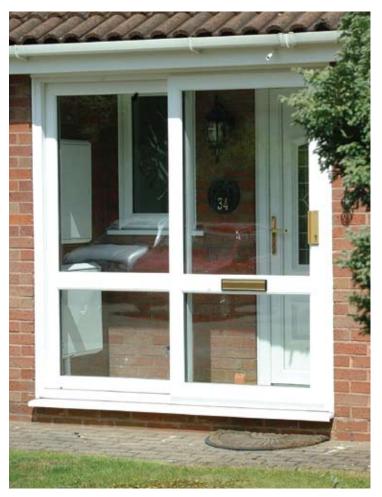

#### Patio and French doors.

Our Rustique range of patio and french doors extend your home into the garden and outside, bringing extra light and airiness inside with minimal obstruction. They allow a wider opening from a house or conservatory. Homeowners can enjoy the benefits of the outdoors and their gardens year round.

Ideal in applications where an opening or partition is required where the home leads onto a patio/outside area.