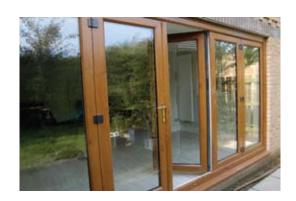

## Concertina bi-fold doors.

Rustique bi-fold doors feature panels that are configured into a number of folds, which concertina into a reduced space, allowing optimum light into a room with minimal obstruction.

They allow a wider opening from a house or conservatory, extending any home so you can enjoy the benefits of the outdoors and the garden all year round.

Bifolding doors are ideal where an opening or a partition is required between rooms, or where the home leads onto a patio area.