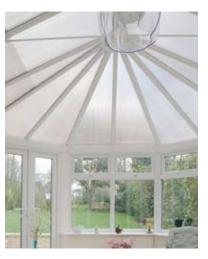

Choose from a 'T' shaped Edwardian or a 'P' shaped Victorian conservatory with a multi-faceted end. Our Edwardian design – rectangular or square in shape with no gable end - has a timeless elegance that complements all house styles, whether traditional or contemporary.

#### The Victorian

A minimum of 5 angular sides with a 3 or 5 facet roof is available in a variety of sizes and finishes to suit your home.