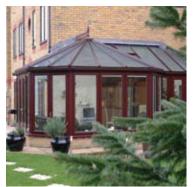

Choose from a 'T' shaped Edwardian or a 'P' shaped Victorian conservatory with a multi-faceted end. Our Edwardian design – rectangular or square in shape with no gable end - has a timeless elegance that complements all house styles, whether traditional or contemporary.

#### The 'P' Victorian

A flexible style for those who want to create an even larger living space and add more value to your home.