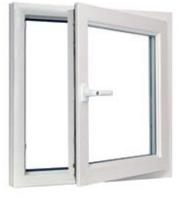

#### Casement windows.

Casement windows remain a popular, practical and versatile choice.

We offer a wide range of beautiful styles, with opening configurations and sizes to suit and with decorative glass and Georgian bar options to complement the style of your home.