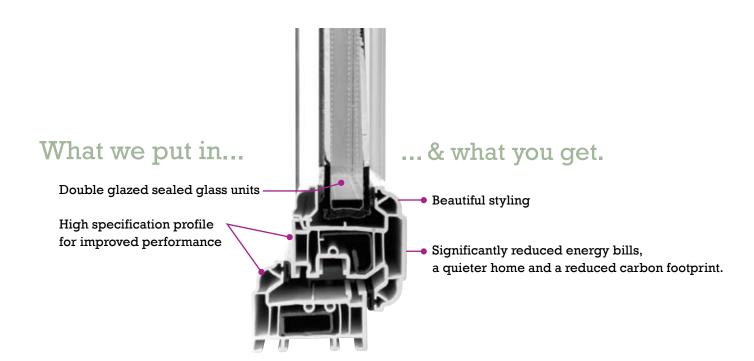

## Energy saving efficiency.

Rustique products are energy efficient. They are proven to help keep the warmth inside your home whilst keeping the cold out and any heat loss to a minimum - all this will help reduce your heating costs significantly.

The cost saving made from reduced fuel bills outweigh the investment cost over the life expectancy of the window.