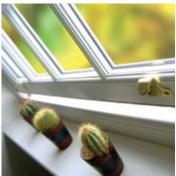

#### Casement windows.

Casement windows remain a popular, practical and versatile choice.

We offer a wide range of beautiful styles, with opening configurations and sizes to suit and with decorative glass and Georgian bar options to complement the style of your home.