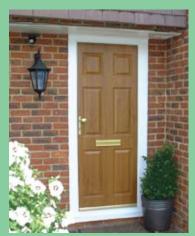

#### Entrance Doors.

We offer a wide range of front and back door styles to match your Rustique windows. You have the option to match the door it replaces or with a completely different style. Our mix and match of door styles, decorative glass patterns, complementary door furniture and a range of locking hardware means that each door is tailor made to suit you. Ask for the full range of door styles available.