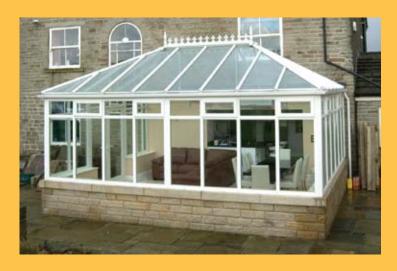

Choose from a 'T' shaped Edwardian or a 'P' shaped Victorian conservatory with a multi-faceted end. Our Edwardian design – rectangular or square in shape with no gable end - has a timeless elegance that complements all house styles, whether traditional or contemporary.

#### The Victorian

A minimum of 5 angular sides with a 3 or 5 facet roof is available in a variety of sizes and finishes to suit your home.

#### The 'P' Victorian

A flexible style for those who want to create an even larger living space and add more value to your home.