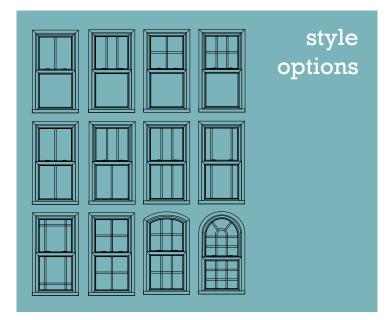

nd Georgian bar options to complement the style of your home.





## French windows.

Stylish continental styled French windows are a real alternative to standard casements, which give the added benefit of an unspoilt view without a fixed window frame being in the way.





style options







## Vertical sliding sash windows.

Our vertical sliding sash windows have a timeless elegance, made with beautiful proportions and symmetry.

Crafted with attention to detail, they have the authentic looks of the original sash window of a distinguished era, retaining the original character of the property itself.

The Rustique sash window not only emulates the aesthetics of their traditional timber equivalent, but they also offer many additional benefits.

a natural choice for period style homes.



## Specialist window styles.

The tilt and turn window is popular where an inward opening application is required, for instance where outside window shutters prevent a window from opening outwards.

It operates simply into 'ventilation mode', where the top of the sash tilts inwards. On closing the sash and further rotating the handle, the hinge mechanism is engaged, allowing the sash to swing inwards for an easier and safer outside windowpane to clean.







#### Entrance Doors.

We offer a wide range of front and back door styles to match your Rustique windows. You have the option to match the door it replaces or with a completely different style. Our mix and match of door styles, decorative glass patterns, complementary door furniture and a range of locking hardware means that each do