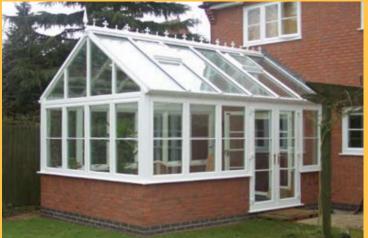

Choose from a 'T' shaped Edwardian or a 'P' shaped Victorian conservatory with a multi-faceted end. Our Edwardian design – rectangular or square in shape with no gable end - has a timeless elegance that complements all house styles, whether traditional or contemporary.

#### The Edwardian

Normally square or rectangular available in a variety of sizes and finishes to complement your home.