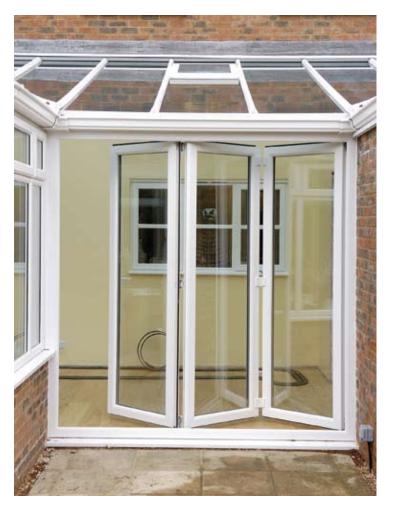

## Concertina bi-fold doors.

Rustique bi-fold doors feature panels that are configured into a number of folds, which concertina into a reduced space, allowing optimum light into a room with minimal obstruction.

They allow a wider opening from a house or conservatory, extending any home so you can enjoy the benefits of the outdoors and the garden all year round.

Bifolding doors are ideal where an opening or a partition is required between rooms, or where the home leads onto a patio area.