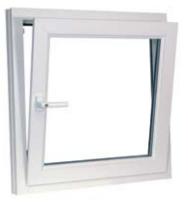

## Specialist window styles.

The tilt and turn window is popular where an inward opening application is required, for instance where outside window shutters prevent a window from opening outwards.

It operates simply into 'ventilation mode', where the top of the sash tilts inwards. On closing the sash and further rotating the handle, the hinge mechanism is engaged, allowing the sash to swing inwards for an easier and safer outside windowpane to clean.