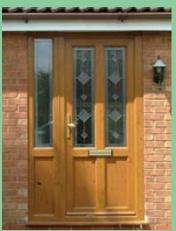

#### Entrance Doors.

We offer a wide range of front and back door styles to match your Rustique windows. You have the option to match the door it replaces or with a completely different style. Our mix and match of door styles, decorative glass patterns, complementary door furniture and a range of locking hardware means that each door is tailor made to suit you. Ask for the full range of door styles available.